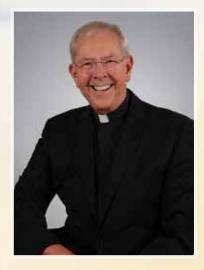

### Nick Gregory Chairman of the Board

Nick Gregory, a 20+ year licensed pilot and flight instructor, joined Angel Flight NE in 1997 as a volunteer pilot and was appointed the organization's Chairman of the Board in 2019. Nick is an American Emmy

Award Winning Chief Meteorologist for Fox 5 NY for 30+ years bringing the weather to viewers during the 5, 6 and 10PM newscasts. Before joining FOX 5 News, Gregory served as the morning meteorologist for CNN in Atlanta, Georgia. Prior to CNN, he served as a meteorologist for WTLV-Channel 12 (ABC) in Jacksonville, FL. Nick has been honored with several awards over the course of his career including the AMS Seal of Approval for Excellence in Television Weathercasting and both the "New York Post" and the "Daily News" have named him the most accurate weather forecaster in NYC. Nick participates in several charities and is also very involved in the community visiting schools all across the tri-state area. In

recognition of his commitment to the community, he has been awarded the NYC Comptroller's Award for outstanding community service. A graduate of Lyndon State College in Lyndonville, VT, Gregory holds a bachelor's degree in meteorology.